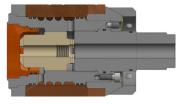

## CaroTec

The CaroTec series has been developed for standard die casting (e.g. powertrain parts) and low vacuum. Different plunger tip designs are available depending on application.

- Selectable cooling capacity and crash behavior
- Ideal material pairing and design
- Beryllium free copper parts
- Only copper rings in contact to shotsleeve
- long plunger tip lifetime less process downtime