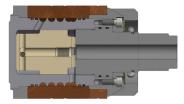

## CaroTec

The CaroTec series has been developed for standard die casting (e.g. powertrain parts) and low vacuum. Different plunger tip designs are available depending on application.

- Selectable cooling capacity and crash behavior
- Ideal material pairing and design
- Beryllium free copper parts
- Only copper rings in contact to shotsleeve
- long plunger tip lifetime less process downtime

CaroTec-3

CaroCool