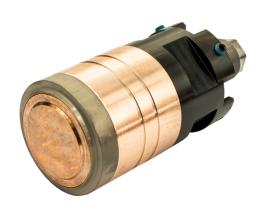

## CaroTec

The CaroTec series has been developed for standard die casting (e.g. powertrain parts) and low vacuum. Different plunger tip designs are available depending on application.

- Selectable cooling capacity and crash behavior
- Ideal material pairing and design
- Beryllium free copper parts
- Only copper rings in contact to shotsleeve
- long plunger tip lifetime less process downtime