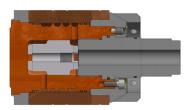

## CaroTec

The CaroTec series has been developed for standard die casting (e.g. powertrain parts) and low vacuum. Different plunger tip designs are available depending on application.

- Selectable cooling capacity and crash behavior
- Ideal material pairing and design
- Beryllium free copper parts
- Only copper rings in contact to shotsleeve
- long plunger tip lifetime less process downtime

CaroTec-3

CaroCool