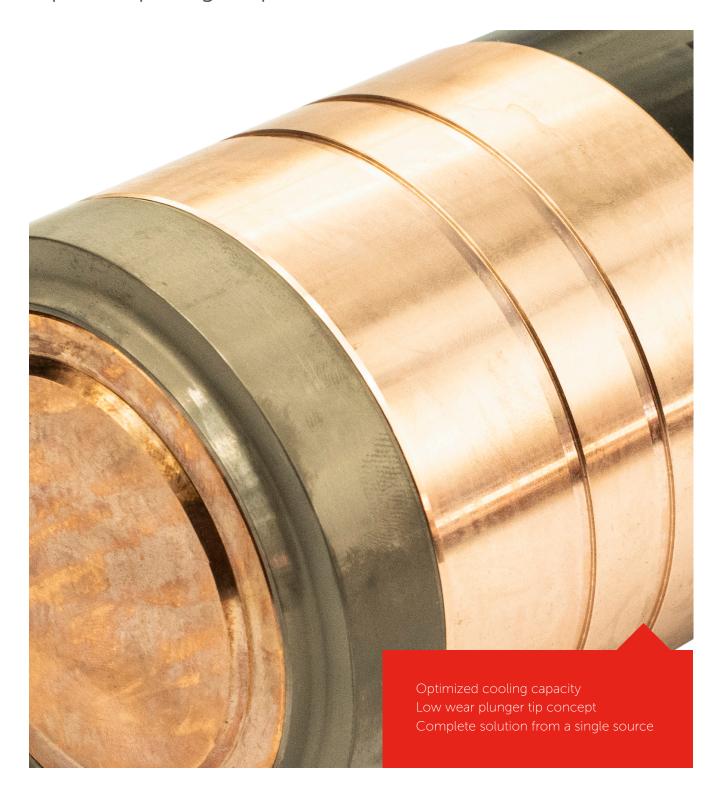

## CaroTec

The CaroTec series has been developed for standard die casting (e.g. powertrain parts) and low vacuum. Different plunger tip designs are available depending on application.

- Selectable cooling capacity and crash behavior
- Ideal material pairing and design
- Beryllium free copper parts
- Only copper rings in contact to shotsleeve
- long plunger tip lifetime less process downtime