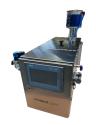

#### Carol ub

CaroLub 3.1

CaroLub 4.0

### Minimal lubrication spraying device

- Super clean parts
- High quality oils (up to 1000 cSt) for lowest wear
- Easy operation with Siemens HMI
- Profinet data exchange
- Exact adjustable amount (stepwise 0,1 ml)
- Reduced environmental footprint by less emissions