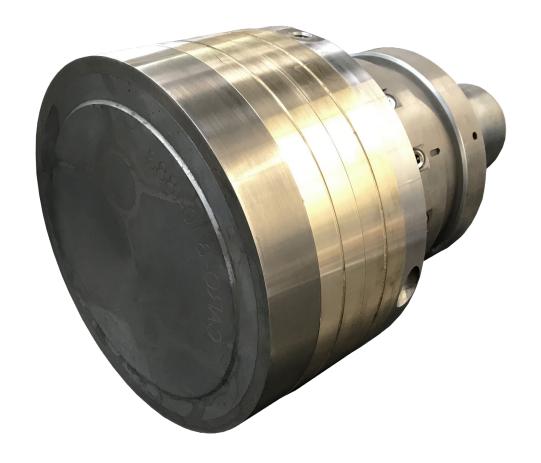

# CaroVTX1

The high end solution for HPDC

Unique plunger tip system
Easy coupling
Integrated Spray Unit
Developed for ultra large DCM > Ø230 mm

#### CaroVTX1

The CaroVTX1 has been developed for structural and powertrain parts on ultra large DCM:

#### Key facts:

- Easy coupling system
- State of the art spray unit
- Ø230 mm to Ø330 mm (9"-13")
- 2 in 1 Ring system for structural and powertrain