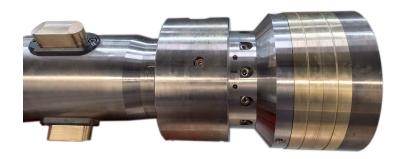

#### Spray Unit

- Accurate lubrication optimized positioned nozzles
- Individual number nozzles can be selected (up to 8)
- Flexible around the plunger tip (360°)
- Nozzles can be modified at any time at the DCM