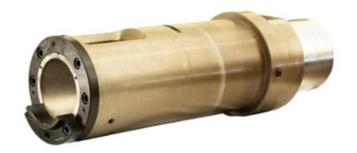

### CaroShotsleeve

The CaroShotsleeve, including insert and thermo regulation, is customizable to your requirements. Various high performance alloys take into account highest demands on quality.

- Lifetime extension due to sleeves and thermo regulation
- Specifically for low iron aluminum alloys
- Reduces pre-damage risk of hot aluminum
- optional with quick change sleeve
- max. OD 500 mm / ID 250 mm / L 1.500 mm

#### CaroShotsleeve

- Different alloys and treatments available
- Specifically for low iron aluminum alloys
- Very good wear resistance in filling-area (Hot Spot)
- Lifetime extension of shotsleeve
- Fast & easy assembly and dismantling at DCM