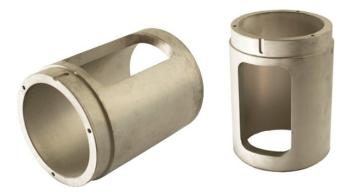

### CaroShotsleeve

The CaroShotsleeve, including insert and thermo regulation, is customizable to your requirements. Various high performance alloys take into account highest demands on quality.

- Lifetime extension due to sleeves and thermo regulation
- Specifically for low iron aluminum alloys
- Reduces pre-damage risk of hot aluminum
- optional with quick change sleeve
- max. OD 500 mm / ID 250 mm / L 1.500 mm

#### CaroShotsleeve

- Different alloys and treatments available
- Specifically for low iron aluminum alloys
- Very good wear resistance in filling-area (Hot Spot)
- Lifetime extension of shotsleeve
- Fast & easy assembly and dismantling at DCM