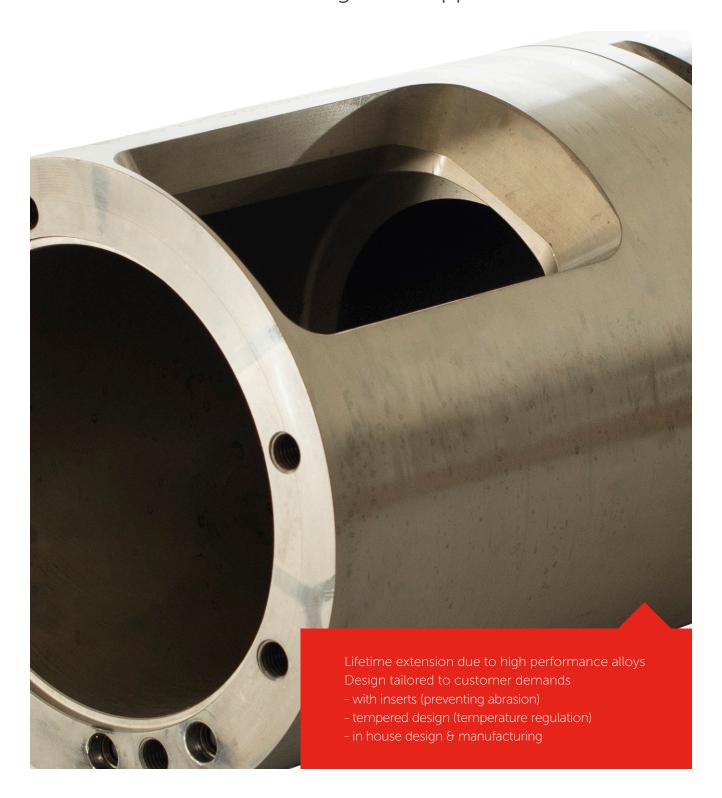

### CaroShotsleeve

The CaroShotsleeve, including insert and thermo regulation, is customizable to your requirements. Various high performance alloys take into account highest demands on quality.

- Lifetime extension due to sleeves and thermo regulation
- Specifically for low iron aluminum alloys
- Reduces pre-damage risk of hot aluminum
- optional with quick change sleeve
- max. OD 500 mm / ID 250 mm / L 1.500 mm

#### CaroShotsleeve

- Different alloys and treatments available
- Specifically for low iron aluminum alloys
- Very good wear resistance in filling-area (Hot Spot)
- Lifetime extension of shotsleeve
- Fast & easy assembly and dismantling at DCM