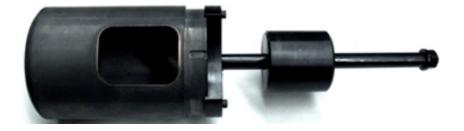

# CaroShotsleeve

Premium shotsleeves for high-end applications





### CaroShotsleeve

The CaroShotsleeve, including insert and thermo regulation, is customizable to your requirements. Various high performance alloys take into account highest demands on quality.

- Lifetime extension due to sleeves and thermo regulation
- Specifically for low iron aluminum alloys
- Reduces pre-damage risk of hot aluminum
- optional with quick change sleeve
- max. OD 500 mm / ID 250 mm / L 1.500 mm



#### CaroShotsleeve

- Different alloys and treatments available
- Specifically for low iron aluminum alloys
- Very good wear resistance in filling-area (Hot Spot)
- Lifetime extension of shotsleeve
- Fast & easy assembly and dismantling at DCM



## Mounting Tool for easy and fast dismount CaroShotsleeve



#### For further information please contact:

Oliver Linder | Sales Die Casting

P +49 9129 4006 43 @ oliver.linder@wieland-caro.com